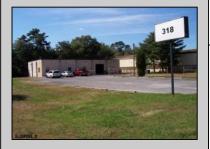

## **COMMENTS**

\*\*\*\*\*\*TREMENDOUS HIGHWAY EXPOSURE IN BUSTLING HIGH GROWTH GALLOWAY TOWNSHIP ON THE WHITE HORSE PIKE JUST MINUTES TO ATLANTIC CITY AND MAJOR HIGHWAYS IN AND OUT OF TOWN/NYC/PHILADELPHIA\*\*\*\*\*\*\*\*\*\*\* THIS COMMERCIAL PROPERTY REAL ESTATE ONLY IS LOCATED ON ROUTE 30 EAST BOUND WITH 1.3 Acres OFFERING MANY BUSINESS POSSIBILITIES. SALES PRICE \$625K W/\$200K IN INVENTORY. GREAT LOCATION FOR A MOTEL!

## PROPERTY DETAILS

Exterior OutsideFeatures ParkingGarage Basement Block Loading Dock 11 or More Spaces Slab

Restrooms Off Street Security Light/System Paved

Sign

Storage Building Truck Door

Heating Cooling Water Sewer
Gas-Natural Central Well Public Sewer