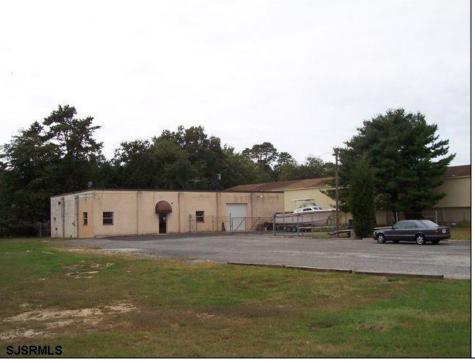

## **COMMENTS**

\*\*\*\*\*\*TREMENDOUS HIGHWAY EXPOSURE IN BUSTLING HIGH GROWTH GALLOWAY TOWNSHIP ON THE WHITE HORSE PIKE JUST MINUTES TO ATLANTIC CITY AND MAJOR HIGHWAYS IN AND OUT OF TOWN/NYC/PHILADELPHIA\*\*\*\*\*\*\*\*\*\*\* THIS COMMERCIAL PROPERTY REAL ESTATE ONLY IS LOCATED ON ROUTE 30 EAST BOUND WITH 1.3 Acres OFFERING MANY BUSINESS POSSIBILITIES. SALES PRICE \$625K W/\$200K IN INVENTORY. GREAT LOCATION FOR A MOTEL!

## PROPERTY DETAILS

Exterior OutsideFeatures ParkingGarage Basement Block Loading Dock 11 or More Spaces Slab

Restrooms Off Street Security Light/System Paved

Sign

Storage Building Truck Door

Heating Cooling Water Sewer
Gas-Natural Central Well Public Sewer