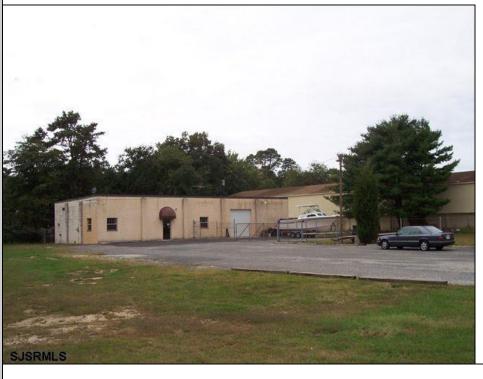

## COMMENTS

\*\*\*\*\*\*\*TREMENDOUS HIGHWAY EXPOSURE IN BUSTLING HIGH GROWTH GALLOWAY TOWNSHIP ON THE WHITE HORSE PIKE JUST MINUTES TO ATLANTIC CITY AND MAJOR HIGHWAYS IN AND OUT OF TOWN/NYC/PHILADELPHIA\*\*\*\*\*\*\*\*\*\* THIS COMMERCIAL PROPERTY REAL ESTATE ONLY IS LOCATED ON ROUTE 30 EAST BOUND WITH 1.3 Acres OFFERING MANY BUSINESS POSSIBILITIES. SALES PRICE \$625K W/\$200K IN INVENTORY. GREAT LOCATION FOR A MOTEL!

| PROPERTY | DETAILS |
|----------|---------|
|----------|---------|

Exterior OutsideFeatures ParkingGarage Basement Block Loading Dock 11 or More Spaces Slab

Restrooms Off Street Security Light/System Paved