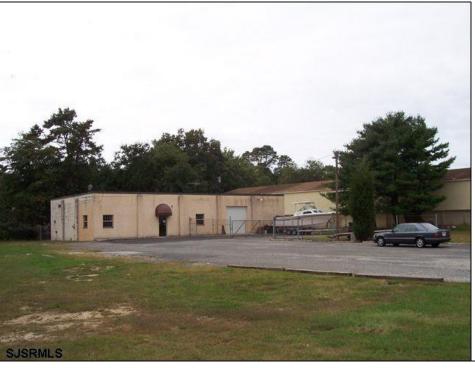

## COMMENTS

\*\*\*\*\*\*\*TREMENDOUS HIGHWAY EXPOSURE IN BUSTLING HIGH GROWTH GALLOWAY TOWNSHIP ON THE WHITE HORSE PIKE JUST MINUTES TO ATLANTIC CITY AND MAJOR HIGHWAYS IN AND OUT OF TOWN/NYC/PHILADELPHIA\*\*\*\*\*\*\*\*\*\* THIS COMMERCIAL PROPERTY REAL ESTATE ONLY IS LOCATED ON ROUTE 30 EAST BOUND WITH 1.3 Acres OFFERING MANY BUSINESS POSSIBILITIES. SALES PRICE \$625K W/\$200K IN INVENTORY. GREAT LOCATION FOR A MOTEL!

## PROPERTY DETAILS

Exterior OutsideFeatures ParkingGarage Basement Block Loading Dock 11 or More Spaces Slab

Restrooms Off Street Security Light/System Paved

Sign

Storage Building Truck Door

Heating Cooling Water Sewer
Gas-Natural Central Well Public Sewer