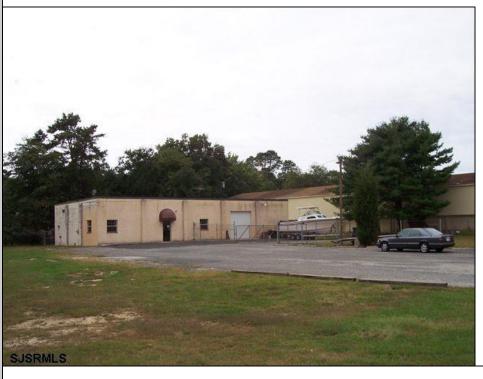

Berger Realty, Inc 1330 Bay Avenue Ocean City, NJ 08226 609-391-1330/609-391-1300

318 White Horse Pike Galloway Township, NJ 08205

Asking \$499,000.00

## **COMMENTS**

\*\*\*\*\*\*\*TREMENDOUS HIGHWAY EXPOSURE IN BUSTLING HIGH GROWTH GALLOWAY TOWNSHIP ON THE WHITE HORSE PIKE JUST MINUTES TO ATLANTIC CITY AND MAJOR HIGHWAYS IN AND OUT OF TOWN/NYC/PHILADELPHIA\*\*\*\*\*\*\*\*\*\* THIS COMMERCIAL PROPERTY REAL ESTATE ONLY IS LOCATED ON ROUTE 30 EAST BOUND WITH 1.3 Acres OFFERING MANY BUSINESS POSSIBILITIES. SALES PRICE \$625K W/\$200K IN INVENTORY. GREAT LOCATION FOR A MOTEL!

## **PROPERTY DETAILS**

Exterior OutsideFeatures ParkingGarage Basement Block Loading Dock 11 or More Spaces Slab

Restrooms Off Street Security Light/System Paved

Sign

Storage Building Truck Door

Heating Cooling Water Sewer
Gas-Natural Central Well Public Sewer