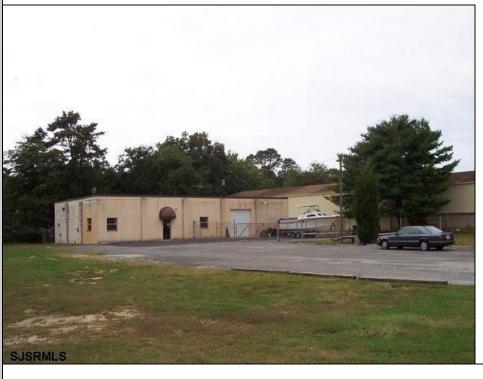

## **COMMENTS**

\*\*\*\*\*\*TREMENDOUS HIGHWAY EXPOSURE IN BUSTLING HIGH GROWTH GALLOWAY TOWNSHIP ON THE WHITE HORSE PIKE JUST MINUTES TO ATLANTIC CITY AND MAJOR HIGHWAYS IN AND OUT OF TOWN/NYC/PHILADELPHIA\*\*\*\*\*\*\*\*\*\*\* THIS COMMERCIAL PROPERTY REAL ESTATE ONLY IS LOCATED ON ROUTE 30 EAST BOUND WITH 1.3 Acres OFFERING MANY BUSINESS POSSIBILITIES. SALES PRICE \$625K W/\$200K IN INVENTORY. GREAT LOCATION FOR A MOTEL!