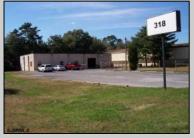

## **COMMENTS**

\*\*\*\*\*\*TREMENDOUS HIGHWAY EXPOSURE IN BUSTLING HIGH GROWTH GALLOWAY TOWNSHIP ON THE WHITE HORSE PIKE JUST MINUTES TO ATLANTIC CITY AND MAJOR HIGHWAYS IN AND OUT OF TOWN/NYC/PHILADELPHIA\*\*\*\*\*\*\*\*\*\*\* THIS COMMERCIAL PROPERTY REAL ESTATE ONLY IS LOCATED ON ROUTE 30 EAST BOUND WITH 1.3 Acres OFFERING MANY BUSINESS POSSIBILITIES. SALES PRICE \$625K W/\$200K IN INVENTORY. GREAT LOCATION FOR A MOTEL!

## PROPERTY DETAILS

Exterior OutsideFeatures ParkingGarage Basement Block Loading Dock 11 or More Spaces Slab

Restrooms Off Street Security Light/System Paved

Sign

Storage Building Truck Door

Heating Cooling Water Sewer
Gas-Natural Central Well Public Sewer