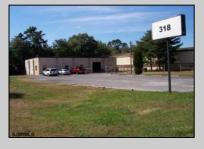

## COMMENTS

\*\*\*\*\*\*\*TREMENDOUS HIGHWAY EXPOSURE IN BUSTLING HIGH GROWTH GALLOWAY TOWNSHIP ON THE WHITE HORSE PIKE JUST MINUTES TO ATLANTIC CITY AND MAJOR HIGHWAYS IN AND OUT OF TOWN/NYC/PHILADELPHIA\*\*\*\*\*\*\*\*\*\* THIS COMMERCIAL PROPERTY REAL ESTATE ONLY IS LOCATED ON ROUTE 30 EAST BOUND WITH 1.3 Acres OFFERING MANY BUSINESS POSSIBILITIES. SALES PRICE \$625K W/\$200K IN INVENTORY. GREAT LOCATION FOR A MOTEL!

## PROPERTY DETAILS

Exterior OutsideFeatures ParkingGarage Basement Block Loading Dock 11 or More Spaces Slab

Restrooms Off Street Security Light/System Paved

Sign

Storage Building Truck Door

Heating Cooling Water Sewer
Gas-Natural Central Well Public Sewer