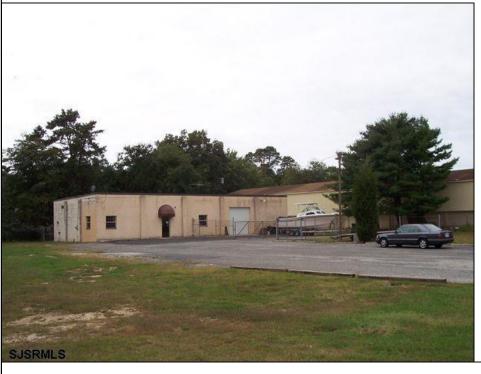

## COMMENTS

\*\*\*\*\*\*\*TREMENDOUS HIGHWAY EXPOSURE IN BUSTLING HIGH GROWTH GALLOWAY TOWNSHIP ON THE WHITE HORSE PIKE JUST MINUTES TO ATLANTIC CITY AND MAJOR HIGHWAYS IN AND OUT OF TOWN/NYC/PHILADELPHIA\*\*\*\*\*\*\*\*\*\* THIS COMMERCIAL PROPERTY REAL ESTATE ONLY IS LOCATED ON ROUTE 30 EAST BOUND WITH 1.3 Acres OFFERING MANY BUSINESS POSSIBILITIES. SALES PRICE \$625K W/\$200K IN INVENTORY. GREAT LOCATION FOR A MOTEL!

## PROPERTY DETAILS

Exterior OutsideFeatures ParkingGarage Basement Block Loading Dock 11 or More Spaces Slab

Restrooms Off Street Security Light/System Paved

Sign

Storage Building Truck Door

Heating Cooling Water Sewer
Gas-Natural Central Well Public Sewer