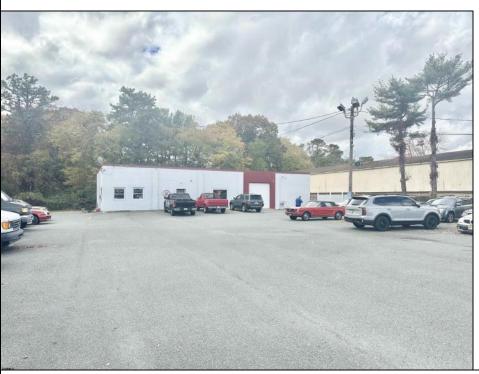

## **COMMENTS**

\*\*\*\*\*\*\*TREMENDOUS HIGHWAY EXPOSURE IN BUSTLING HIGH GROWTH GALLOWAY TOWNSHIP ON THE WHITE HORSE PIKE JUST MINUTES TO ATLANTIC CITY AND MAJOR HIGHWAYS IN AND OUT OF TOWN/NYC/PHILADELPHIA\*\*\*\*\*\*\*\*\*\* THIS COMMERCIAL PROPERTY REAL ESTATE ONLY IS LOCATED ON ROUTE 30 EAST BOUND WITH 1.3 Acres OFFERING MANY BUSINESS POSSIBILITIES. GREAT LOCATION FOR A MOTEL!

| PR | OPERT | Y DEI | TAIL S |
|----|-------|-------|--------|

Exterior OutsideFeatures ParkingGarage Basement Block Loading Dock 11 or More Spaces Slab

Restrooms Off Street Security Light/System Paved