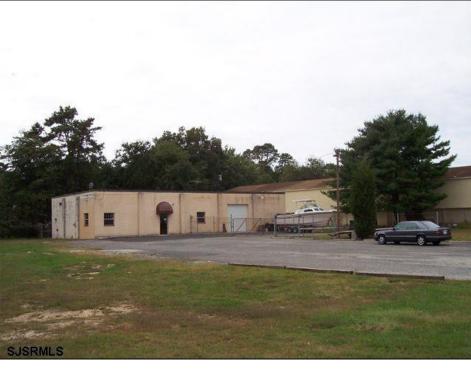

## **COMMENTS**

\*\*\*\*\*\*TREMENDOUS HIGHWAY EXPOSURE IN BUSTLING HIGH GROWTH GALLOWAY TOWNSHIP ON THE WHITE HORSE PIKE JUST MINUTES TO ATLANTIC CITY AND MAJOR HIGHWAYS IN AND OUT OF TOWN/NYC/PHILADELPHIA\*\*\*\*\*\*\*\*\*\*\* THIS COMMERCIAL PROPERTY REAL ESTATE ONLY IS LOCATED ON ROUTE 30 EAST BOUND WITH 1.3 Acres OFFERING MANY BUSINESS POSSIBILITIES. SALES PRICE \$625K W/\$200K IN INVENTORY. GREAT LOCATION FOR A MOTEL!

| PROPERTY DET | AILS |
|--------------|------|
|--------------|------|

Exterior OutsideFeatures ParkingGarage Basement Block Loading Dock 11 or More Spaces Slab

Restrooms Off Street Security Light/System Paved

Sign

Storage Building Truck Door

Heating Cooling Water Sewer
Gas-Natural Central Well Public Sewer

Ask for Michelle Benson Berger Realty Inc 3160 Asbury Avenue, Ocean City Call: 609-399-0076

Email to: mb@bergerrealty.com