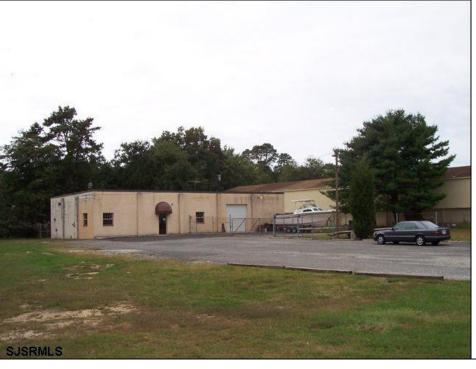

## **COMMENTS**

\*\*\*\*\*\*TREMENDOUS HIGHWAY EXPOSURE IN BUSTLING HIGH GROWTH GALLOWAY TOWNSHIP ON THE WHITE HORSE PIKE JUST MINUTES TO ATLANTIC CITY AND MAJOR HIGHWAYS IN AND OUT OF TOWN/NYC/PHILADELPHIA\*\*\*\*\*\*\*\*\*\*\* THIS COMMERCIAL PROPERTY REAL ESTATE ONLY IS LOCATED ON ROUTE 30 EAST BOUND WITH 1.3 Acres OFFERING MANY BUSINESS POSSIBILITIES. SALES PRICE \$625K W/\$200K IN INVENTORY. GREAT LOCATION FOR A MOTEL!

## PROPERTY DETAILS

Exterior OutsideFeatures ParkingGarage Basement Block Loading Dock 11 or More Spaces Slab

Restrooms Off Street Security Light/System Paved

Sign

Storage Building Truck Door

Heating Cooling Water Sewer
Gas-Natural Central Well Public Sewer