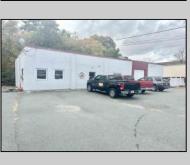

## **COMMENTS**

\*\*\*\*\*\*TREMENDOUS HIGHWAY EXPOSURE IN BUSTLING HIGH GROWTH GALLOWAY TOWNSHIP ON THE WHITE HORSE PIKE JUST MINUTES TO ATLANTIC CITY AND MAJOR HIGHWAYS IN AND OUT OF TOWN/NYC/PHILADELPHIA\*\*\*\*\*\*\* THIS COMMERCIAL PROPERTY REAL ESTATE ONLY IS LOCATED ON ROUTE 30 EAST BOUND WITH 1.3 Acres OFFERING MANY BUSINESS POSSIBILITIES. GREAT LOCATION FOR A MOTEL!

| PR | OPER | TY DI | ETAILS |
|----|------|-------|--------|

Exterior OutsideFeatures ParkingGarage Basement Block Loading Dock 11 or More Spaces Slab

Restrooms Off Street Security Light/System Paved

Sign