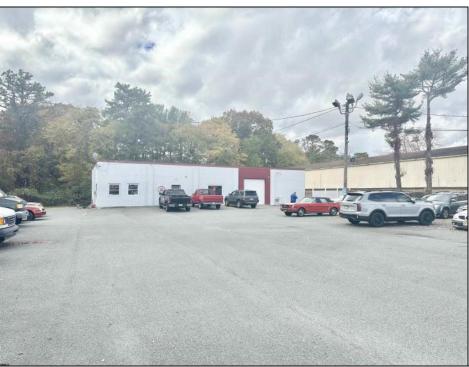

## **COMMENTS**

\*\*\*\*\*\*TREMENDOUS HIGHWAY EXPOSURE IN BUSTLING HIGH GROWTH GALLOWAY TOWNSHIP ON THE WHITE HORSE PIKE JUST MINUTES TO ATLANTIC CITY AND MAJOR HIGHWAYS IN AND OUT OF TOWN/NYC/PHILADELPHIA\*\*\*\*\*\*\* THIS COMMERCIAL PROPERTY REAL ESTATE ONLY IS LOCATED ON ROUTE 30 EAST BOUND WITH 1.3 Acres OFFERING MANY BUSINESS POSSIBILITIES. GREAT LOCATION FOR A MOTEL!