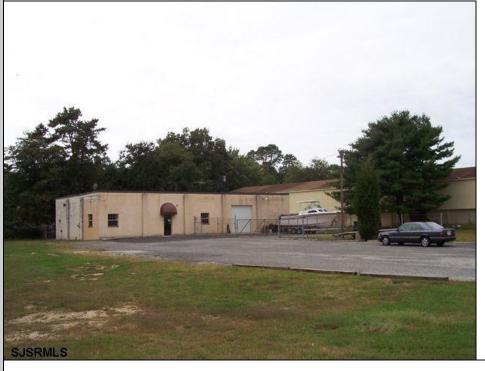

## **COMMENTS**

\*\*\*\*\*\*TREMENDOUS HIGHWAY EXPOSURE IN BUSTLING HIGH GROWTH GALLOWAY TOWNSHIP ON THE WHITE HORSE PIKE JUST MINUTES TO ATLANTIC CITY AND MAJOR HIGHWAYS IN AND OUT OF TOWN/NYC/PHILADELPHIA\*\*\*\*\*\*\*\*\*\*\* THIS COMMERCIAL PROPERTY REAL ESTATE ONLY IS LOCATED ON ROUTE 30 EAST BOUND WITH 1.3 Acres OFFERING MANY BUSINESS POSSIBILITIES. SALES PRICE \$625K W/\$200K IN INVENTORY. GREAT LOCATION FOR A MOTEL!

## **PROPERTY DETAILS**

Exterior OutsideFeatures ParkingGarage Basement Block Loading Dock 11 or More Spaces Slab

Restrooms Off Street Security Light/System Paved

Sign

Storage Building Truck Door

Heating Cooling Water Sewer
Gas-Natural Central Well Public Sewer