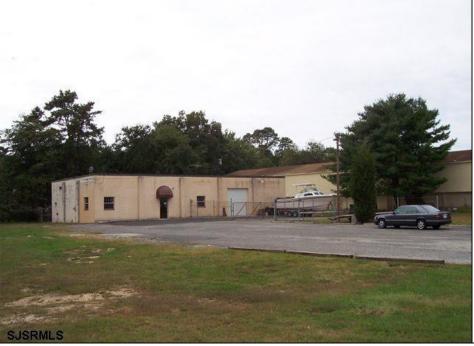

Berger Realty, Inc. 3160 Asbury Avenue Ocean City, NJ 08226 1-877-237-4371 / 609-399-0076 info@bergerrealty.com

Asking \$499,000.00

\*\*\*\*\*\*TREMENDOUS HIGHWAY EXPOSURE IN BUSTLING HIGH GROWTH GALLOWAY TOWNSHIP ON THE WHITE HORSE PIKE JUST MINUTES TO ATLANTIC CITY AND MAJOR HIGHWAYS IN AND OUT OF TOWN/NYC/PHILADELPHIA\*\*\*\*\*\*\*\* THIS COMMERCIAL PROPERTY REAL ESTATE ONLY IS LOCATED ON ROUTE 30 EAST BOUND WITH 1.3 Acres OFFERING MANY BUSINESS POSSIBILITIES. SALES PRICE \$625K W/ \$200K IN INVENTORY. GREAT LOCATION FOR A MOTEL!

PROPERTY DETAILS OutsideFeatures

Loading Dock

Storage Building Truck Door

Restrooms

Sign

Cooling

Central

ParkingGarage 11 or More Spaces Off Street Security Light/System Paved