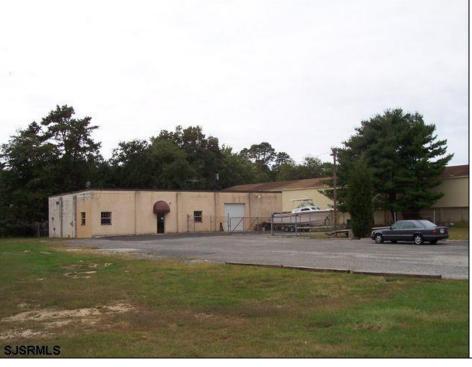

## **COMMENTS**

\*\*\*\*\*\*\*TREMENDOUS HIGHWAY EXPOSURE IN BUSTLING HIGH GROWTH GALLOWAY TOWNSHIP ON THE WHITE HORSE PIKE JUST MINUTES TO ATLANTIC CITY AND MAJOR HIGHWAYS IN AND OUT OF TOWN/NYC/PHILADELPHIA\*\*\*\*\*\*\*\*\*\* THIS COMMERCIAL PROPERTY REAL ESTATE ONLY IS LOCATED ON ROUTE 30 EAST BOUND WITH 1.3 Acres OFFERING MANY BUSINESS POSSIBILITIES. SALES PRICE \$625K W/\$200K IN INVENTORY. GREAT LOCATION FOR A MOTEL!

| PROPERTY | DETAILS |
|----------|---------|
|----------|---------|

Exterior OutsideFeatures ParkingGarage Basement Block Loading Dock 11 or More Spaces Slab

Restrooms Off Street
Security Light/System Paved

Sign

Storage Building Truck Door

Heating Cooling Water Sewer
Gas-Natural Central Well Public Sewer

Ask for J.K. Hepner, III Berger Realty Inc 3160 Asbury Avenue, Ocean City Call: 609-399-0076

Email to: jkh@bergerrealty.com