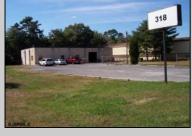

## **COMMENTS**

\*\*\*\*\*\*\*TREMENDOUS HIGHWAY EXPOSURE IN BUSTLING HIGH GROWTH GALLOWAY TOWNSHIP ON THE WHITE HORSE PIKE JUST MINUTES TO ATLANTIC CITY AND MAJOR HIGHWAYS IN AND OUT OF TOWN/NYC/PHILADELPHIA\*\*\*\*\*\*\*\*\*\* THIS COMMERCIAL PROPERTY REAL ESTATE ONLY IS LOCATED ON ROUTE 30 EAST BOUND WITH 1.3 Acres OFFERING MANY BUSINESS POSSIBILITIES. SALES PRICE \$625K W/\$200K IN INVENTORY. GREAT LOCATION FOR A MOTEL!

| PROPERTY | DETAILS |
|----------|---------|
|----------|---------|

Exterior OutsideFeatures ParkingGarage Basement Block Loading Dock 11 or More Spaces Slab

Restrooms Off Street
Security Light/System Paved