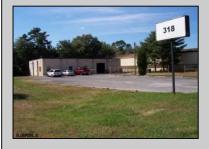

## COMMENTS

\*\*\*\*\*\*TREMENDOUS HIGHWAY EXPOSURE IN BUSTLING HIGH GROWTH GALLOWAY TOWNSHIP ON THE WHITE HORSE PIKE JUST MINUTES TO ATLANTIC CITY AND MAJOR HIGHWAYS IN AND OUT OF TOWN/NYC/PHILADELPHIA\*\*\*\*\*\*\*\*\*\* THIS COMMERCIAL PROPERTY REAL ESTATE ONLY IS LOCATED ON ROUTE 30 EAST BOUND WITH 1.3 Acres OFFERING MANY BUSINESS POSSIBILITIES. SALES PRICE \$625K W/\$200K IN INVENTORY. GREAT LOCATION FOR A MOTEL!