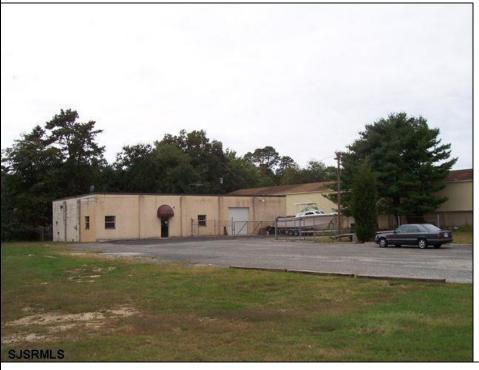

## COMMENTS

\*\*\*\*\*\*TREMENDOUS HIGHWAY EXPOSURE IN BUSTLING HIGH GROWTH GALLOWAY TOWNSHIP ON THE WHITE HORSE PIKE JUST MINUTES TO ATLANTIC CITY AND MAJOR HIGHWAYS IN AND OUT OF TOWN/NYC/PHILADELPHIA\*\*\*\*\*\*\*\*\*\* THIS COMMERCIAL PROPERTY REAL ESTATE ONLY IS LOCATED ON ROUTE 30 EAST BOUND WITH 1.3 Acres OFFERING MANY BUSINESS POSSIBILITIES. SALES PRICE \$625K W/\$200K IN INVENTORY. GREAT LOCATION FOR A MOTEL!

## PROPERTY DETAILS

Exterior OutsideFeatures ParkingGarage Basement Block Loading Dock 11 or More Spaces Slab

Restrooms Off Street Security Light/System Paved

Sign

Storage Building Truck Door

Heating Cooling Water Sewer
Gas-Natural Central Well Public Sewer