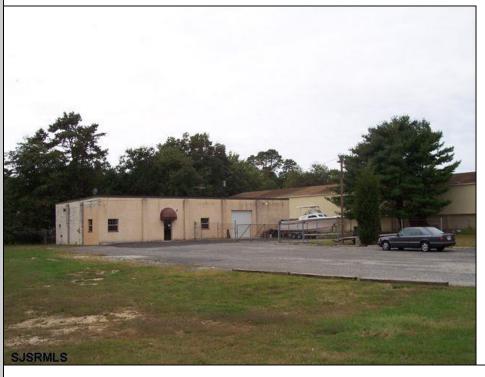

Berger Realty, Inc. 3160 Asbury Avenue Ocean City, NJ 08226 1-877-237-4371 / 609-399-0076 info@bergerrealty.com

318 White Horse Pike Galloway Township, NJ 08205

Asking \$499,000.00

## **COMMENTS**

\*\*\*\*\*\*TREMENDOUS HIGHWAY EXPOSURE IN BUSTLING HIGH GROWTH GALLOWAY TOWNSHIP ON THE WHITE HORSE PIKE JUST MINUTES TO ATLANTIC CITY AND MAJOR HIGHWAYS IN AND OUT OF TOWN/NYC/PHILADELPHIA\*\*\*\*\*\*\* THIS COMMERCIAL PROPERTY REAL ESTATE ONLY IS LOCATED ON ROUTE 30 EAST BOUND WITH 1.3 Acres OFFERING MANY BUSINESS POSSIBILITIES. SALES PRICE \$625K W/ \$200K IN INVENTORY. GREAT LOCATION FOR A MOTEL!

| PROPERTY | DETAILS |
|----------|---------|
|----------|---------|

Exterior OutsideFeatures ParkingGarage Basement 11 or More Spaces Block Loading Dock Slab

Restrooms Off Street Security Light/System Paved

Sign

Storage Building Truck Door

Heating Cooling Water Sewer Gas-Natural Central Well **Public Sewer** 

Ask for Jeremy Kershbaumer Berger Realty Inc 3160 Asbury Avenue, Ocean City Call: 609-399-0076

Email to: jek@bergerrealty.com