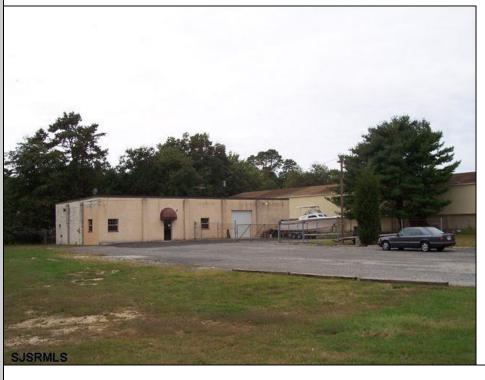

## **COMMENTS**

\*\*\*\*\*\*TREMENDOUS HIGHWAY EXPOSURE IN BUSTLING HIGH GROWTH GALLOWAY TOWNSHIP ON THE WHITE HORSE PIKE JUST MINUTES TO ATLANTIC CITY AND MAJOR HIGHWAYS IN AND OUT OF TOWN/NYC/PHILADELPHIA\*\*\*\*\*\*\*\*\*\*\* THIS COMMERCIAL PROPERTY REAL ESTATE ONLY IS LOCATED ON ROUTE 30 EAST BOUND WITH 1.3 Acres OFFERING MANY BUSINESS POSSIBILITIES. SALES PRICE \$625K W/\$200K IN INVENTORY. GREAT LOCATION FOR A MOTEL!

## PROPERTY DETAILS

Exterior OutsideFeatures ParkingGarage Basement Block Loading Dock 11 or More Spaces Slab

Restrooms Off Street Security Light/System Paved

Sign

Storage Building Truck Door

Heating Cooling Water Sewer
Gas-Natural Central Well Public Sewer