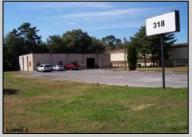

## **COMMENTS**

\*\*\*\*\*\*TREMENDOUS HIGHWAY EXPOSURE IN BUSTLING HIGH GROWTH GALLOWAY TOWNSHIP ON THE WHITE HORSE PIKE JUST MINUTES TO ATLANTIC CITY AND MAJOR HIGHWAYS IN AND OUT OF TOWN/NYC/PHILADELPHIA\*\*\*\*\*\*\*\*\*\*\* THIS COMMERCIAL PROPERTY REAL ESTATE ONLY IS LOCATED ON ROUTE 30 EAST BOUND WITH 1.3 Acres OFFERING MANY BUSINESS POSSIBILITIES. SALES PRICE \$625K W/\$200K IN INVENTORY. GREAT LOCATION FOR A MOTEL!

## PROPERTY DETAILS

Exterior OutsideFeatures ParkingGarage Basement Block Loading Dock 11 or More Spaces Slab

Restrooms Off Street Security Light/System Paved

Sign

Storage Building Truck Door

Heating Cooling Water Sewer
Gas-Natural Central Well Public Sewer