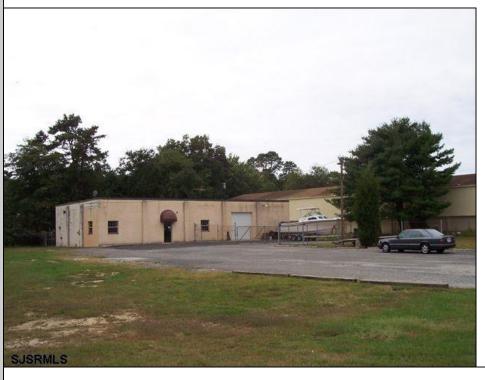

## **COMMENTS**

\*\*\*\*\*\*TREMENDOUS HIGHWAY EXPOSURE IN BUSTLING HIGH GROWTH GALLOWAY TOWNSHIP ON THE WHITE HORSE PIKE JUST MINUTES TO ATLANTIC CITY AND MAJOR HIGHWAYS IN AND OUT OF TOWN/NYC/PHILADELPHIA\*\*\*\*\*\*\* THIS COMMERCIAL PROPERTY REAL ESTATE ONLY IS LOCATED ON ROUTE 30 EAST BOUND WITH 1.3 Acres OFFERING MANY BUSINESS POSSIBILITIES. SALES PRICE \$625K W/ \$200K IN INVENTORY. GREAT LOCATION FOR A MOTEL!

| PROPERTY DET | AILS |
|--------------|------|
|--------------|------|

Exterior OutsideFeatures ParkingGarage Basement 11 or More Spaces Block Loading Dock Slab

Restrooms Off Street Security Light/System Paved

Sign

Storage Building Truck Door

Heating Cooling Water Sewer Gas-Natural Central Well **Public Sewer** 

Ask for Frank Shoemaker Berger Realty Inc 3160 Asbury Avenue, Ocean City Call: 609-399-0076

Email to: fcs@bergerrealty.com