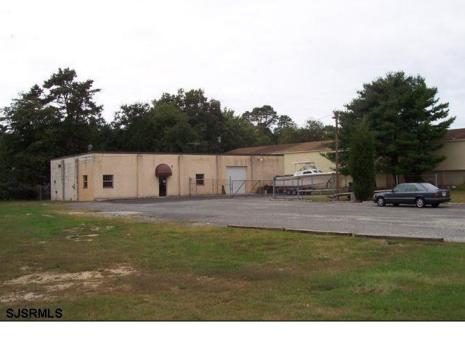

## COMMENTS

\*\*\*\*\*\*TREMENDOUS HIGHWAY EXPOSURE IN BUSTLING HIGH GROWTH GALLOWAY TOWNSHIP ON THE WHITE HORSE PIKE JUST MINUTES TO ATLANTIC CITY AND MAJOR HIGHWAYS IN AND OUT OF TOWN/NYC/PHILADELPHIA\*\*\*\*\*\*\*\* THIS COMMERCIAL PROPERTY REAL ESTATE ONLY IS LOCATED ON ROUTE 30 EAST BOUND WITH 1.3 Acres OFFERING MANY BUSINESS POSSIBILITIES. SALES PRICE \$625K W/ \$200K IN INVENTORY. GREAT LOCATION FOR A MOTEL!