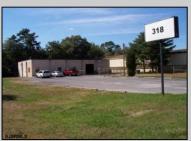

## COMMENTS

\*\*\*\*\*\*TREMENDOUS HIGHWAY EXPOSURE IN BUSTLING HIGH GROWTH GALLOWAY TOWNSHIP ON THE WHITE HORSE PIKE JUST MINUTES TO ATLANTIC CITY AND MAJOR HIGHWAYS IN AND OUT OF TOWN/NYC/PHILADELPHIA\*\*\*\*\*\*\*\* THIS COMMERCIAL PROPERTY REAL ESTATE ONLY IS LOCATED ON ROUTE 30 EAST BOUND WITH 1.3 Acres OFFERING MANY BUSINESS POSSIBILITIES. SALES PRICE \$625K W/ \$200K IN INVENTORY. GREAT LOCATION FOR A MOTEL!