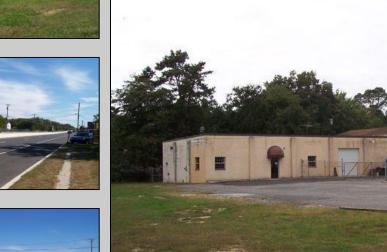

## COMMENTS

\*\*\*\*\*\*TREMENDOUS HIGHWAY EXPOSURE IN BUSTLING HIGH GROWTH GALLOWAY TOWNSHIP ON THE WHITE HORSE PIKE JUST MINUTES TO ATLANTIC CITY AND MAJOR HIGHWAYS IN AND OUT OF TOWN/NYC/PHILADELPHIA\*\*\*\*\*\*\*\* THIS COMMERCIAL PROPERTY REAL ESTATE ONLY IS LOCATED ON ROUTE 30 EAST BOUND WITH 1.3 Acres OFFERING MANY BUSINESS POSSIBILITIES. SALES PRICE \$625K W/ \$200K IN INVENTORY. GREAT LOCATION FOR A MOTEL! **PROPERTY DETAILS** 

Exterior Block

Heating

Gas-Natural

ISRMI S

OutsideFeatures Loading Dock Restrooms Security Light/System Paved Sign Storage Building Truck Door

Cooling

Central

ParkingGarage 11 or More Spaces Off Street