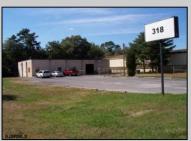

## COMMENTS

\*\*\*\*\*\*TREMENDOUS HIGHWAY EXPOSURE IN BUSTLING HIGH GROWTH GALLOWAY TOWNSHIP ON THE WHITE HORSE PIKE JUST MINUTES TO ATLANTIC CITY AND MAJOR HIGHWAYS IN AND OUT OF TOWN/NYC/PHILADELPHIA\*\*\*\*\*\*\*\* THIS COMMERCIAL PROPERTY REAL ESTATE ONLY IS LOCATED ON ROUTE 30 EAST BOUND WITH 1.3 Acres OFFERING MANY BUSINESS POSSIBILITIES. SALES PRICE \$625K W/ \$200K IN INVENTORY. GREAT LOCATION FOR A MOTEL! **PROPERTY DETAILS** 

Exterior Block

Heating

Gas-Natural

ISRMI S

OutsideFeatures Loading Dock Restrooms Security Light/System Paved Sign Storage Building Truck Door

Cooling

Central

ParkingGarage 11 or More Spaces Off Street