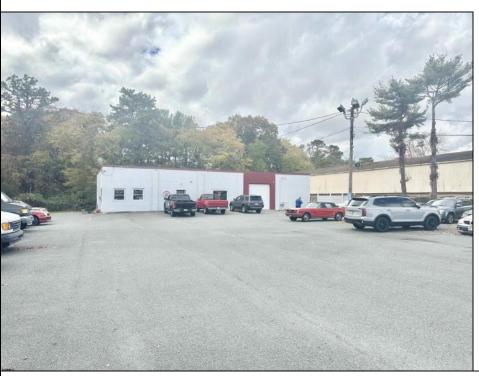

## COMMENTS

\*\*\*\*\*\*\*TREMENDOUS HIGHWAY EXPOSURE IN BUSTLING HIGH GROWTH GALLOWAY TOWNSHIP ON THE WHITE HORSE PIKE JUST MINUTES TO ATLANTIC CITY AND MAJOR HIGHWAYS IN AND OUT OF TOWN/NYC/PHILADELPHIA\*\*\*\*\*\*\*\*\*\* THIS COMMERCIAL PROPERTY REAL ESTATE ONLY IS LOCATED ON ROUTE 30 EAST BOUND WITH 1.3 Acres OFFERING MANY BUSINESS POSSIBILITIES. GREAT LOCATION FOR A MOTEL!