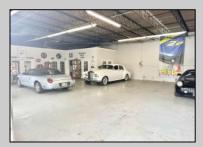

## COMMENTS

\*\*\*\*\*\*\*TREMENDOUS HIGHWAY EXPOSURE IN BUSTLING HIGH GROWTH GALLOWAY TOWNSHIP ON THE WHITE HORSE PIKE JUST MINUTES TO ATLANTIC CITY AND MAJOR HIGHWAYS IN AND OUT OF TOWN/NYC/PHILADELPHIA\*\*\*\*\*\*\*\*\*\* THIS COMMERCIAL PROPERTY REAL ESTATE ONLY IS LOCATED ON ROUTE 30 EAST BOUND WITH 1.3 Acres OFFERING MANY BUSINESS POSSIBILITIES. GREAT LOCATION FOR A MOTEL!

| PRC | PFRTY | DET | AII S |
|-----|-------|-----|-------|

Exterior OutsideFeatures ParkingGarage Basement Block Loading Dock 11 or More Spaces Slab

Restrooms Off Street Security Light/System Paved

Sign