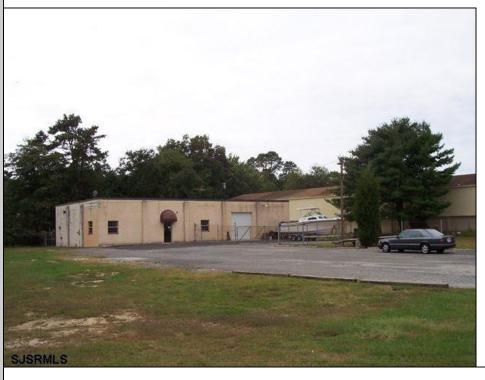

## **COMMENTS**

\*\*\*\*\*\*TREMENDOUS HIGHWAY EXPOSURE IN BUSTLING HIGH GROWTH GALLOWAY TOWNSHIP ON THE WHITE HORSE PIKE JUST MINUTES TO ATLANTIC CITY AND MAJOR HIGHWAYS IN AND OUT OF TOWN/NYC/PHILADELPHIA\*\*\*\*\*\*\* THIS COMMERCIAL PROPERTY REAL ESTATE ONLY IS LOCATED ON ROUTE 30 EAST BOUND WITH 1.3 Acres OFFERING MANY BUSINESS POSSIBILITIES. SALES PRICE \$625K W/ \$200K IN INVENTORY. GREAT LOCATION FOR A MOTEL!