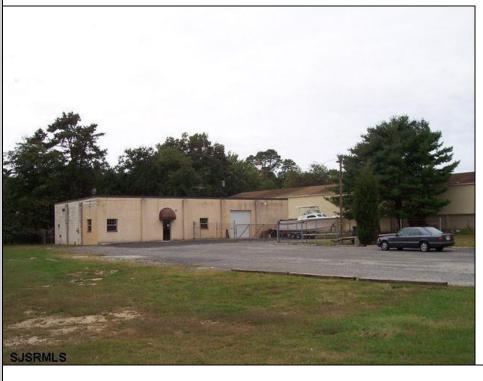

## **COMMENTS**

\*\*\*\*\*\*TREMENDOUS HIGHWAY EXPOSURE IN BUSTLING HIGH GROWTH GALLOWAY TOWNSHIP ON THE WHITE HORSE PIKE JUST MINUTES TO ATLANTIC CITY AND MAJOR HIGHWAYS IN AND OUT OF TOWN/NYC/PHILADELPHIA\*\*\*\*\*\*\* THIS COMMERCIAL PROPERTY REAL ESTATE ONLY IS LOCATED ON ROUTE 30 EAST BOUND WITH 1.3 Acres OFFERING MANY BUSINESS POSSIBILITIES. SALES PRICE \$625K W/ \$200K IN INVENTORY. GREAT LOCATION FOR A MOTEL!

## PROPERTY DETAILS

Exterior OutsideFeatures ParkingGarage Basement 11 or More Spaces Block Loading Dock Slab

Restrooms Off Street Security Light/System Paved

Sign

Storage Building Truck Door

Heating Cooling Water Sewer Gas-Natural Central Well **Public Sewer** 