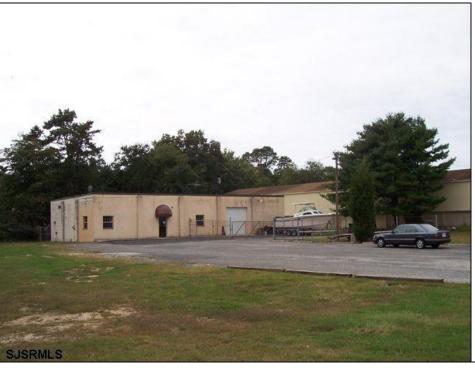

## **COMMENTS**

\*\*\*\*\*\*\*TREMENDOUS HIGHWAY EXPOSURE IN BUSTLING HIGH GROWTH GALLOWAY TOWNSHIP ON THE WHITE HORSE PIKE JUST MINUTES TO ATLANTIC CITY AND MAJOR HIGHWAYS IN AND OUT OF TOWN/NYC/PHILADELPHIA\*\*\*\*\*\*\*\*\*\* THIS COMMERCIAL PROPERTY REAL ESTATE ONLY IS LOCATED ON ROUTE 30 EAST BOUND WITH 1.3 Acres OFFERING MANY BUSINESS POSSIBILITIES. SALES PRICE \$625K W/\$200K IN INVENTORY. GREAT LOCATION FOR A MOTEL!

| PROPERTY | DETAILS |
|----------|---------|
|----------|---------|

Exterior OutsideFeatures ParkingGarage Basement Block Loading Dock 11 or More Spaces Slab

Restrooms Off Street Security Light/System Paved

Sign

Storage Building Truck Door

Heating Cooling Water Sewer
Gas-Natural Central Well Public Sewer

Ask for Carole Lelli Berger Realty Inc 109 E 55th St., Ocean City Call: 609-399-4211 Email to: cll@bergerrealty.com