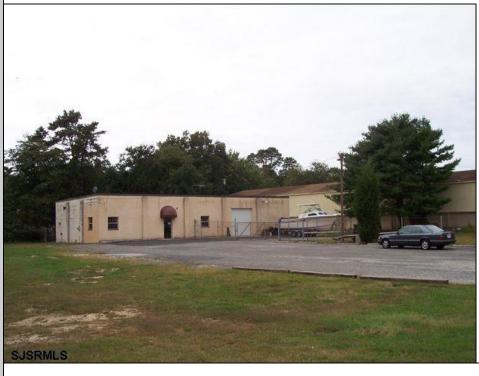

Berger Realty, Inc 1330 Bay Avenue Ocean City, NJ 08226 609-391-1330/609-391-1300

318 White Horse Pike Galloway Township, NJ 08205

Asking \$499,000.00

## **COMMENTS**

\*\*\*\*\*\*\*TREMENDOUS HIGHWAY EXPOSURE IN BUSTLING HIGH GROWTH GALLOWAY TOWNSHIP ON THE WHITE HORSE PIKE JUST MINUTES TO ATLANTIC CITY AND MAJOR HIGHWAYS IN AND OUT OF TOWN/NYC/PHILADELPHIA\*\*\*\*\*\*\*\*\*\* THIS COMMERCIAL PROPERTY REAL ESTATE ONLY IS LOCATED ON ROUTE 30 EAST BOUND WITH 1.3 Acres OFFERING MANY BUSINESS POSSIBILITIES. SALES PRICE \$625K W/\$200K IN INVENTORY. GREAT LOCATION FOR A MOTEL!

## PROPERTY DETAILS

Exterior OutsideFeatures ParkingGarage Basement Block Loading Dock 11 or More Spaces Slab

Restrooms Off Street Security Light/System Paved

Sign

Storage Building Truck Door

Heating Cooling Water Sewer
Gas-Natural Central Well Public Sewer