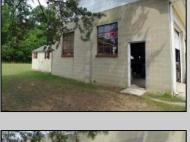

## **COMMENTS**

Owner retiring! Take over this fully operational garage in business for over 60 years. Includes everything being sold \"Lock Stock and Barrel\". Three bay garage with three ten foot overhead doors, fourth door in rear is 14 foot overhead. Includes: Three lifts, 25,000 pound truck lift in ground (new was \$50,000), ideal for trucks, ambulances etc. Two other lifts are 9,000 pounds each above ground. Most tools are Snap On, tool boxes, three air operated transmission Jacks. On-line Mitchell computer system with manuals \$174.00 per month. One air compressor, engine crane, drill press, battery system, 20,000 pound air jacks, Sedolene torch, brake lathe, two tanks to drain oil. Two storage sheds, one used as an office the other for storage. Two tractor trailers full of transmission parts. Shown by appointment only. Call LB