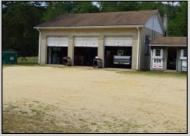

## **COMMENTS**

Owner retiring! Take over this fully operational garage in business for over 60 years. Includes everything being sold \"Lock Stock and Barrel\". Three bay garage with three ten foot overhead doors, fourth door in rear is 14 foot overhead. Includes: Three lifts, 25,000 pound truck lift in ground (new was \$50,000), ideal for trucks, ambulances etc. Two other lifts are 9,000 pounds each above ground. Most tools are Snap On, tool boxes, three air operated transmission Jacks. On-line Mitchell computer system with manuals \$174.00 per month. One air compressor, engine crane, drill press, battery system, 20,000 pound air jacks, Sedolene torch, brake lathe, two tanks to drain oil. Two storage sheds, one used as an office the other for storage. Two tractor trailers full of transmission parts. Shown by appointment only. Call LB