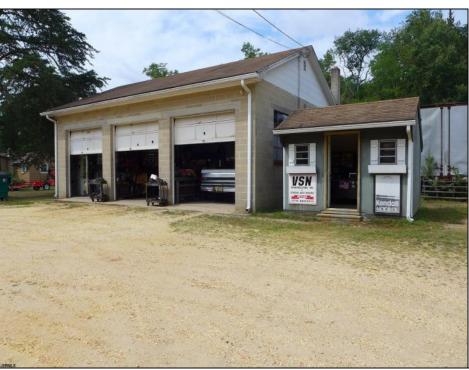

## **COMMENTS**

Owner retiring! Take over this fully operational garage in business for over 60 years. Includes everything being sold \"Lock Stock and Barrel\". Three bay garage with three ten foot overhead doors, fourth door in rear is 14 foot overhead. Includes: Three lifts, 25,000 pound truck lift in ground (new was \$50,000), ideal for trucks, ambulances etc. Two other lifts are 9,000 pounds each above ground. Most tools are Snap On, tool boxes, three air operated transmission Jacks. On-line Mitchell computer system with manuals \$174.00 per month. One air compressor, engine crane, drill press, battery system, 20,000 pound air jacks, Sedolene torch, brake lathe, two tanks to drain oil. Two storage sheds, one used as an office the other for storage. Two tractor trailers full of transmission parts. Shown by appointment only. Call LB

## PROPERTY DETAILS

| THE ENTIRE |                 |                     |                  |
|------------|-----------------|---------------------|------------------|
| Exterior   | OutsideFeatures | ParkingGarage       | InteriorFeatures |
| Block      | See Remarks     | 11 or More Spaces   | Hydraulic Lift   |
| Frame/Wood | Sign            | Off Street          | Restroom         |
|            | Truck Door      | Other (See Remarks) | Storage          |