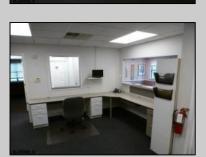

## **COMMENTS**

AVAILABLE IMMEDIATELY IN POINT COMMONS! GREAT 1920 SQ FT 2ND FLOOR LOCATION FOR PROFESSIONAL OR MEDICAL OFFICES IS READY TO OCCUPY WITH 2 WAITING ROOMS, CONFERENCE ROOM, 4 OFFICE OR EXAM ROOMS, KITCHEN, 2 RESTROOMS, ELEVATOR, 2 STAIRCASES AND MORE! OUTSTANDING CENTRAL SOMERS POINT LOCATION MINUTES FROM PRIME MAINLAND COMMUNITIES AND SHORE TOWNS!