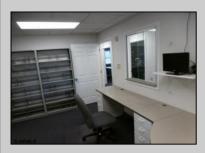

## **COMMENTS**

AVAILABLE IMMEDIATELY IN POINT COMMONS! GREAT 1920 SQ FT 2ND FLOOR LOCATION FOR PROFESSIONAL OR MEDICAL OFFICES IS READY TO OCCUPY WITH 2 WAITING ROOMS, CONFERENCE ROOM, 4 OFFICE OR EXAM ROOMS, KITCHEN, 2 RESTROOMS, ELEVATOR, 2 STAIRCASES AND MORE! OUTSTANDING CENTRAL SOMERS POINT LOCATION MINUTES FROM PRIME MAINLAND COMMUNITIES AND SHORE TOWNS!