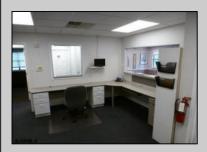

## **COMMENTS**

AVAILABLE IMMEDIATELY IN POINT COMMONS! GREAT 1920 SQ FT 2ND FLOOR LOCATION FOR PROFESSIONAL OR MEDICAL OFFICES IS READY TO OCCUPY WITH 2 WAITING ROOMS, CONFERENCE ROOM, 4 OFFICE OR EXAM ROOMS, KITCHEN, 2 RESTROOMS, ELEVATOR, 2 STAIRCASES AND MORE! OUTSTANDING CENTRAL SOMERS POINT LOCATION MINUTES FROM PRIME MAINLAND COMMUNITIES AND SHORE TOWNS!