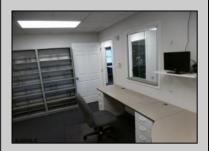

## **COMMENTS**

AVAILABLE IMMEDIATELY IN POINT COMMONS! GREAT 1920 SQ FT 2ND FLOOR LOCATION FOR PROFESSIONAL OR MEDICAL OFFICES IS READY TO OCCUPY WITH 2 WAITING ROOMS, CONFERENCE ROOM, 4 OFFICE OR EXAM ROOMS, KITCHEN, 2 RESTROOMS, ELEVATOR, 2 STAIRCASES AND MORE! OUTSTANDING CENTRAL SOMERS POINT LOCATION MINUTES FROM PRIME MAINLAND COMMUNITIES AND SHORE TOWNS!

| SHORE TOWNS!           |                         |                                    |                                                          |
|------------------------|-------------------------|------------------------------------|----------------------------------------------------------|
| PROPERTY DETAILS       |                         |                                    |                                                          |
| Exterior<br>Frame/Wood | OutsideFeatures<br>Sign | ParkingGarage<br>11 or More Spaces | InteriorFeatures<br>Elevator Pass<br>Restroom<br>Storage |
| Heating<br>Electric    | Cooling<br>Central      | HotWater<br>Electric               | Water<br>Public                                          |