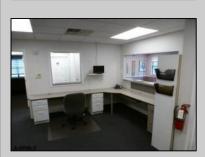

## **COMMENTS**

AVAILABLE IMMEDIATELY IN POINT COMMONS! GREAT 1920 SQ FT 2ND FLOOR LOCATION FOR PROFESSIONAL OR MEDICAL OFFICES IS READY TO OCCUPY WITH 2 WAITING ROOMS, CONFERENCE ROOM, 4 OFFICE OR EXAM ROOMS, KITCHEN, 2 RESTROOMS, ELEVATOR, 2 STAIRCASES AND MORE! OUTSTANDING CENTRAL SOMERS POINT LOCATION MINUTES FROM PRIME MAINLAND COMMUNITIES AND SHORE TOWNS!