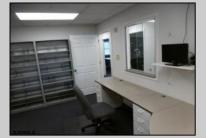

## COMMENTS

AVAILABLE IMMEDIATELY IN POINT COMMONS! GREAT 1920 SQ FT 2ND FLOOR LOCATION FOR PROFESSIONAL OR MEDICAL OFFICES IS READY TO OCCUPY WITH 2 WAITING ROOMS, CONFERENCE ROOM, 4 OFFICE OR EXAM ROOMS, KITCHEN, 2 RESTROOMS, ELEVATOR, 2 STAIRCASES AND MORE! OUTSTANDING CENTRAL SOMERS POINT LOCATION MINUTES FROM PRIME MAINLAND COMMUNITIES AND SHORE TOWNS! 2.5% SELLER CONCESSION TO BUYER. **PROPERTY DETAILS** 

| Exterior   |  |
|------------|--|
| Frame/Wood |  |

OutsideFeatures Sign ParkingGarage 11 or More Spaces InteriorFeatures Elevator Pass Restroom Storage

Heating Electric Cooling Central HotWater Electric Water Public