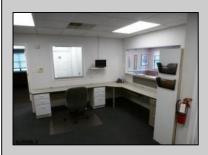

## COMMENTS

AVAILABLE IMMEDIATELY IN POINT COMMONS! GREAT 1920 SQ FT 2ND FLOOR LOCATION FOR PROFESSIONAL OR MEDICAL OFFICES IS READY TO OCCUPY WITH 2 WAITING ROOMS, CONFERENCE ROOM, 4 OFFICE OR EXAM ROOMS, KITCHEN, 2 RESTROOMS, ELEVATOR, 2 STAIRCASES AND MORE! OUTSTANDING CENTRAL SOMERS POINT LOCATION MINUTES FROM PRIME MAINLAND COMMUNITIES AND SHORE TOWNS! 2.5% SELLER CONCESSION TO BUYER. **PROPERTY DETAILS** 