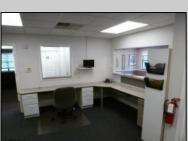

## **COMMENTS**

AVAILABLE IMMEDIATELY IN POINT COMMONS! GREAT 1920 SQ FT 2ND FLOOR LOCATION FOR PROFESSIONAL OR MEDICAL OFFICES IS READY TO OCCUPY WITH 2 WAITING ROOMS, CONFERENCE ROOM, 4 OFFICE OR EXAM ROOMS, KITCHEN, 2 RESTROOMS, ELEVATOR, 2 STAIRCASES AND MORE! OUTSTANDING CENTRAL SOMERS POINT LOCATION MINUTES FROM PRIME MAINLAND COMMUNITIES AND SHORE TOWNS!