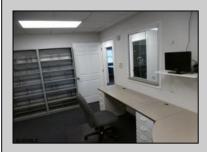

## **COMMENTS**

AVAILABLE IMMEDIATELY IN POINT COMMONS! GREAT 1920 SQ FT 2ND FLOOR LOCATION FOR PROFESSIONAL OR MEDICAL OFFICES IS READY TO OCCUPY WITH 2 WAITING ROOMS, CONFERENCE ROOM, 4 OFFICE OR EXAM ROOMS, KITCHEN, 2 RESTROOMS, ELEVATOR, 2 STAIRCASES AND MORE! OUTSTANDING CENTRAL SOMERS POINT LOCATION MINUTES FROM PRIME MAINLAND COMMUNITIES AND SHORE TOWNS!

| SHORE TOWNS!           |                         |                                    |                                                          |
|------------------------|-------------------------|------------------------------------|----------------------------------------------------------|
| PROPERTY DETAILS       |                         |                                    |                                                          |
| Exterior<br>Frame/Wood | OutsideFeatures<br>Sign | ParkingGarage<br>11 or More Spaces | InteriorFeatures<br>Elevator Pass<br>Restroom<br>Storage |
| Heating<br>Electric    | Cooling<br>Central      | HotWater<br>Electric               | Water<br>Public                                          |