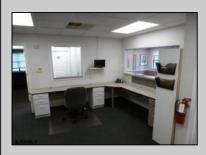

## COMMENTS

AVAILABLE IMMEDIATELY IN POINT COMMONS! GREAT 1920 SQ FT 2ND FLOOR LOCATION FOR PROFESSIONAL OR MEDICAL OFFICES IS READY TO OCCUPY WITH 2 WAITING ROOMS, CONFERENCE ROOM, 4 OFFICE OR EXAM ROOMS, KITCHEN, 2 RESTROOMS, ELEVATOR, 2 STAIRCASES AND MORE! OUTSTANDING CENTRAL SOMERS POINT LOCATION MINUTES FROM PRIME MAINLAND COMMUNITIES AND SHORE TOWNS! 2.5% SELLER CONCESSION TO BUYER. PROPERTY DETAILS