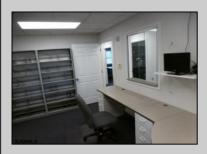

## **COMMENTS**

AVAILABLE IMMEDIATELY IN POINT COMMONS! GREAT 1920 SQ FT 2ND FLOOR LOCATION FOR PROFESSIONAL OR MEDICAL OFFICES IS READY TO OCCUPY WITH 2 WAITING ROOMS, CONFERENCE ROOM, 4 OFFICE OR EXAM ROOMS, KITCHEN, 2 RESTROOMS, ELEVATOR, 2 STAIRCASES AND MORE! OUTSTANDING CENTRAL SOMERS POINT LOCATION MINUTES FROM PRIME MAINLAND COMMUNITIES AND SHORE TOWNS! 2.5% SELLER CONCESSION TO BUYER.

| Exterior OutsideFeatures ParkingGarage InteriorFeatures Frame/Wood Sign 11 or More Spaces Elevator Pass Restroom Storage | PROPERTY DETAILS |  |     |          |  |
|--------------------------------------------------------------------------------------------------------------------------|------------------|--|-----|----------|--|
|                                                                                                                          |                  |  | 0 0 | Restroom |  |