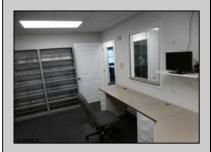

## **COMMENTS**

AVAILABLE IMMEDIATELY IN POINT COMMONS! GREAT 1920 SQ FT 2ND FLOOR LOCATION FOR PROFESSIONAL OR MEDICAL OFFICES IS READY TO OCCUPY WITH 2 WAITING ROOMS, CONFERENCE ROOM, 4 OFFICE OR EXAM ROOMS, KITCHEN, 2 RESTROOMS, ELEVATOR, 2 STAIRCASES AND MORE! OUTSTANDING CENTRAL SOMERS POINT LOCATION MINUTES FROM PRIME MAINLAND COMMUNITIES AND SHORE TOWNS!

| SHORE TOWNS!           |                         |                                    |                                                          |
|------------------------|-------------------------|------------------------------------|----------------------------------------------------------|
| PROPERTY DETAILS       |                         |                                    |                                                          |
| Exterior<br>Frame/Wood | OutsideFeatures<br>Sign | ParkingGarage<br>11 or More Spaces | InteriorFeatures<br>Elevator Pass<br>Restroom<br>Storage |
| Heating<br>Electric    | Cooling<br>Central      | HotWater<br>Electric               | Water<br>Public                                          |