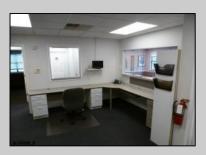

## **COMMENTS**

AVAILABLE IMMEDIATELY IN POINT COMMONS! GREAT 1920 SQ FT 2ND FLOOR LOCATION FOR PROFESSIONAL OR MEDICAL OFFICES IS READY TO OCCUPY WITH 2 WAITING ROOMS, CONFERENCE ROOM, 4 OFFICE OR EXAM ROOMS, KITCHEN, 2 RESTROOMS, ELEVATOR, 2 STAIRCASES AND MORE! OUTSTANDING CENTRAL SOMERS POINT LOCATION MINUTES FROM PRIME MAINLAND COMMUNITIES AND SHORE TOWNS!