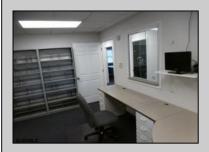

## **COMMENTS**

AVAILABLE IMMEDIATELY IN POINT COMMONS! GREAT 1920 SQ FT 2ND FLOOR LOCATION FOR PROFESSIONAL OR MEDICAL OFFICES IS READY TO OCCUPY WITH 2 WAITING ROOMS, CONFERENCE ROOM, 4 OFFICE OR EXAM ROOMS, KITCHEN, 2 RESTROOMS, ELEVATOR, 2 STAIRCASES AND MORE! OUTSTANDING CENTRAL SOMERS POINT LOCATION MINUTES FROM PRIME MAINLAND COMMUNITIES AND SHORE TOWNS!

| SHORE TOWNS!           |                         |                                    |                                                          |
|------------------------|-------------------------|------------------------------------|----------------------------------------------------------|
| PROPERTY DETAILS       |                         |                                    |                                                          |
| Exterior<br>Frame/Wood | OutsideFeatures<br>Sign | ParkingGarage<br>11 or More Spaces | InteriorFeatures<br>Elevator Pass<br>Restroom<br>Storage |
| Heating<br>Electric    | Cooling<br>Central      | HotWater<br>Electric               | Water<br>Public                                          |