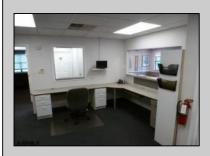

## COMMENTS

AVAILABLE IMMEDIATELY IN POINT COMMONS! GREAT 1920 SQ FT 2ND FLOOR LOCATION FOR PROFESSIONAL OR MEDICAL OFFICES IS READY TO OCCUPY WITH 2 WAITING ROOMS, CONFERENCE ROOM, 4 OFFICE OR EXAM ROOMS, KITCHEN, 2 RESTROOMS, ELEVATOR, 2 STAIRCASES AND MORE! OUTSTANDING CENTRAL SOMERS POINT LOCATION MINUTES FROM PRIME MAINLAND COMMUNITIES AND SHORE TOWNS!