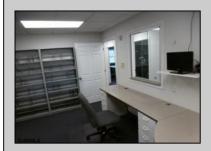

## **COMMENTS**

AVAILABLE IMMEDIATELY IN POINT COMMONS! GREAT 1920 SQ FT 2ND FLOOR LOCATION FOR PROFESSIONAL OR MEDICAL OFFICES IS READY TO OCCUPY WITH 2 WAITING ROOMS, CONFERENCE ROOM, 4 OFFICE OR EXAM ROOMS, KITCHEN, 2 RESTROOMS, ELEVATOR, 2 STAIRCASES AND MORE! OUTSTANDING CENTRAL SOMERS POINT LOCATION MINUTES FROM PRIME MAINLAND COMMUNITIES AND SHORE TOWNS!