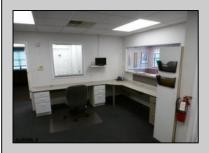

## **COMMENTS**

AVAILABLE IMMEDIATELY IN POINT COMMONS! GREAT 1920 SQ FT 2ND FLOOR LOCATION FOR PROFESSIONAL OR MEDICAL OFFICES IS READY TO OCCUPY WITH 2 WAITING ROOMS, CONFERENCE ROOM, 4 OFFICE OR EXAM ROOMS, KITCHEN, 2 RESTROOMS, ELEVATOR, 2 STAIRCASES AND MORE! OUTSTANDING CENTRAL SOMERS POINT LOCATION MINUTES FROM PRIME MAINLAND COMMUNITIES AND SHORE TOWNS!