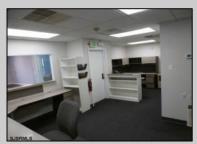

## **COMMENTS**

AVAILABLE IMMEDIATELY IN POINT COMMONS! GREAT 1920 SQ FT 2ND FLOOR LOCATION FOR PROFESSIONAL OR MEDICAL OFFICES IS READY TO OCCUPY WITH 2 WAITING ROOMS, CONFERENCE ROOM, 4 OFFICE OR EXAM ROOMS, KITCHEN, 2 RESTROOMS, ELEVATOR, 2 STAIRCASES AND MORE! OUTSTANDING CENTRAL SOMERS POINT LOCATION MINUTES FROM PRIME MAINLAND COMMUNITIES AND SHORE TOWNS!