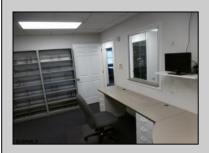

## **COMMENTS**

AVAILABLE IMMEDIATELY IN POINT COMMONS! GREAT 1920 SQ FT 2ND FLOOR LOCATION FOR PROFESSIONAL OR MEDICAL OFFICES IS READY TO OCCUPY WITH 2 WAITING ROOMS, CONFERENCE ROOM, 4 OFFICE OR EXAM ROOMS, KITCHEN, 2 RESTROOMS, ELEVATOR, 2 STAIRCASES AND MORE! OUTSTANDING CENTRAL SOMERS POINT LOCATION MINUTES FROM PRIME MAINLAND COMMUNITIES AND SHORE TOWNS!