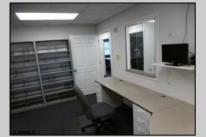

## COMMENTS

AVAILABLE IMMEDIATELY IN POINT COMMONS! GREAT 1920 SQ FT 2ND FLOOR LOCATION FOR PROFESSIONAL OR MEDICAL OFFICES IS READY TO OCCUPY WITH 2 WAITING ROOMS, CONFERENCE ROOM, 4 OFFICE OR EXAM ROOMS, KITCHEN, 2 RESTROOMS, ELEVATOR, 2 STAIRCASES AND MORE! OUTSTANDING CENTRAL SOMERS POINT LOCATION MINUTES FROM PRIME MAINLAND COMMUNITIES AND SHORE TOWNS!

| PROPERTY DETAILS       |                         |                                    |                                                          |
|------------------------|-------------------------|------------------------------------|----------------------------------------------------------|
| Exterior<br>Frame/Wood | OutsideFeatures<br>Sign | ParkingGarage<br>11 or More Spaces | InteriorFeatures<br>Elevator Pass<br>Restroom<br>Storage |