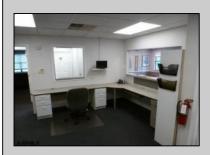

## COMMENTS

AVAILABLE IMMEDIATELY IN POINT COMMONS! GREAT 1920 SQ FT 2ND FLOOR LOCATION FOR PROFESSIONAL OR MEDICAL OFFICES IS READY TO OCCUPY WITH 2 WAITING ROOMS, CONFERENCE ROOM, 4 OFFICE OR EXAM ROOMS, KITCHEN, 2 RESTROOMS, ELEVATOR, 2 STAIRCASES AND MORE! OUTSTANDING CENTRAL SOMERS POINT LOCATION MINUTES FROM PRIME MAINLAND COMMUNITIES AND SHORE TOWNS!