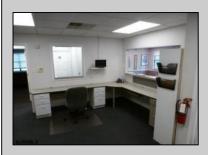

## COMMENTS

AVAILABLE IMMEDIATELY IN POINT COMMONS! GREAT 1920 SQ FT 2ND FLOOR LOCATION FOR PROFESSIONAL OR MEDICAL OFFICES IS READY TO OCCUPY WITH 2 WAITING ROOMS, CONFERENCE ROOM, 4 OFFICE OR EXAM ROOMS, KITCHEN, 2 RESTROOMS, ELEVATOR, 2 STAIRCASES AND MORE! OUTSTANDING CENTRAL SOMERS POINT LOCATION MINUTES FROM PRIME MAINLAND COMMUNITIES AND SHORE TOWNS! 2.5% SELLER CONCESSION TO BUYER. PROPERTY DETAILS