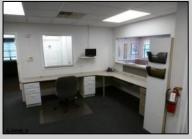

## **COMMENTS**

AVAILABLE IMMEDIATELY IN POINT COMMONS! GREAT 1920 SQ FT 2ND FLOOR LOCATION FOR PROFESSIONAL OR MEDICAL OFFICES IS READY TO OCCUPY WITH 2 WAITING ROOMS, CONFERENCE ROOM, 4 OFFICE OR EXAM ROOMS, KITCHEN, 2 RESTROOMS, ELEVATOR, 2 STAIRCASES AND MORE! OUTSTANDING CENTRAL SOMERS POINT LOCATION MINUTES FROM PRIME MAINLAND COMMUNITIES AND