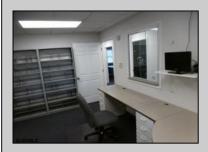

## **COMMENTS**

AVAILABLE IMMEDIATELY IN POINT COMMONS! GREAT 1920 SQ FT 2ND FLOOR LOCATION FOR PROFESSIONAL OR MEDICAL OFFICES IS READY TO OCCUPY WITH 2 WAITING ROOMS, CONFERENCE ROOM, 4 OFFICE OR EXAM ROOMS, KITCHEN, 2 RESTROOMS, ELEVATOR, 2 STAIRCASES AND MORE! OUTSTANDING CENTRAL SOMERS POINT LOCATION MINUTES FROM PRIME MAINLAND COMMUNITIES AND