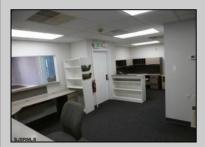

## **COMMENTS**

AVAILABLE IMMEDIATELY IN POINT COMMONS! GREAT 1920 SQ FT 2ND FLOOR LOCATION FOR PROFESSIONAL OR MEDICAL OFFICES IS READY TO OCCUPY WITH 2 WAITING ROOMS, CONFERENCE ROOM, 4 OFFICE OR EXAM ROOMS, KITCHEN, 2 RESTROOMS, ELEVATOR, 2 STAIRCASES AND MORE! OUTSTANDING CENTRAL SOMERS POINT LOCATION MINUTES FROM PRIME MAINLAND COMMUNITIES AND SHORE TOWNS! 2.5% SELLER CONCESSION TO BUYER.