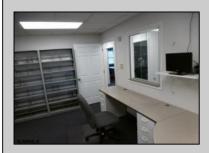

## **COMMENTS**

AVAILABLE IMMEDIATELY IN POINT COMMONS! GREAT 1920 SQ FT 2ND FLOOR LOCATION FOR PROFESSIONAL OR MEDICAL OFFICES IS READY TO OCCUPY WITH 2 WAITING ROOMS, CONFERENCE ROOM, 4 OFFICE OR EXAM ROOMS, KITCHEN, 2 RESTROOMS, ELEVATOR, 2 STAIRCASES AND MORE! OUTSTANDING CENTRAL SOMERS POINT LOCATION MINUTES FROM PRIME MAINLAND COMMUNITIES AND SHORE TOWNS! 2.5% SELLER CONCESSION TO BUYER.

| PROPERTY DETAILS       |                         |                                    |                                                          |
|------------------------|-------------------------|------------------------------------|----------------------------------------------------------|
| Exterior<br>Frame/Wood | OutsideFeatures<br>Sign | ParkingGarage<br>11 or More Spaces | InteriorFeatures<br>Elevator Pass<br>Restroom<br>Storage |
| Heating<br>Electric    | Cooling<br>Central      | HotWater<br>Electric               | Water<br>Public                                          |