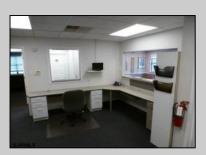

## **COMMENTS**

AVAILABLE IMMEDIATELY IN POINT COMMONS! GREAT 1920 SQ FT 2ND FLOOR LOCATION FOR PROFESSIONAL OR MEDICAL OFFICES IS READY TO OCCUPY WITH 2 WAITING ROOMS, CONFERENCE ROOM, 4 OFFICE OR EXAM ROOMS, KITCHEN, 2 RESTROOMS, ELEVATOR, 2 STAIRCASES AND MORE! OUTSTANDING CENTRAL SOMERS POINT LOCATION MINUTES FROM PRIME MAINLAND COMMUNITIES AND SHORE TOWNS! 2.5% SELLER CONCESSION TO BUYER.