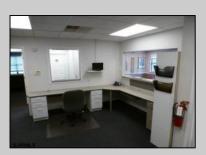

## **COMMENTS**

AVAILABLE IMMEDIATELY IN POINT COMMONS! GREAT 1920 SQ FT 2ND FLOOR LOCATION FOR PROFESSIONAL OR MEDICAL OFFICES IS READY TO OCCUPY WITH 2 WAITING ROOMS, CONFERENCE ROOM, 4 OFFICE OR EXAM ROOMS, KITCHEN, 2 RESTROOMS, ELEVATOR, 2 STAIRCASES AND MORE! OUTSTANDING CENTRAL SOMERS POINT LOCATION MINUTES FROM PRIME MAINLAND COMMUNITIES AND SHORE TOWNS!