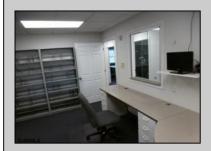

## **COMMENTS**

AVAILABLE IMMEDIATELY IN POINT COMMONS! GREAT 1920 SQ FT 2ND FLOOR LOCATION FOR PROFESSIONAL OR MEDICAL OFFICES IS READY TO OCCUPY WITH 2 WAITING ROOMS, CONFERENCE ROOM, 4 OFFICE OR EXAM ROOMS, KITCHEN, 2 RESTROOMS, ELEVATOR, 2 STAIRCASES AND MORE! OUTSTANDING CENTRAL SOMERS POINT LOCATION MINUTES FROM PRIME MAINLAND COMMUNITIES AND SHORE TOWNS!

| SHORE TOWNS!           |                         |                                    |                                                          |
|------------------------|-------------------------|------------------------------------|----------------------------------------------------------|
| PROPERTY DETAILS       |                         |                                    |                                                          |
| Exterior<br>Frame/Wood | OutsideFeatures<br>Sign | ParkingGarage<br>11 or More Spaces | InteriorFeatures<br>Elevator Pass<br>Restroom<br>Storage |
| Heating<br>Electric    | Cooling<br>Central      | HotWater<br>Electric               | Water<br>Public                                          |