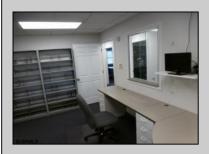

## **COMMENTS**

AVAILABLE IMMEDIATELY IN POINT COMMONS! GREAT 1920 SQ FT 2ND FLOOR LOCATION FOR PROFESSIONAL OR MEDICAL OFFICES IS READY TO OCCUPY WITH 2 WAITING ROOMS, CONFERENCE ROOM, 4 OFFICE OR EXAM ROOMS, KITCHEN, 2 RESTROOMS, ELEVATOR, 2 STAIRCASES AND MORE! OUTSTANDING CENTRAL SOMERS POINT LOCATION MINUTES FROM PRIME MAINLAND COMMUNITIES AND SHORE TOWNS!

| SHORE TOWNS!           |                         |                                    |                                                          |
|------------------------|-------------------------|------------------------------------|----------------------------------------------------------|
| PROPERTY DETAILS       |                         |                                    |                                                          |
| Exterior<br>Frame/Wood | OutsideFeatures<br>Sign | ParkingGarage<br>11 or More Spaces | InteriorFeatures<br>Elevator Pass<br>Restroom<br>Storage |
| Heating<br>Electric    | Cooling<br>Central      | HotWater<br>Electric               | Water<br>Public                                          |