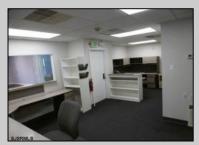

## **COMMENTS**

AVAILABLE IMMEDIATELY IN POINT COMMONS! GREAT 1920 SQ FT 2ND FLOOR LOCATION FOR PROFESSIONAL OR MEDICAL OFFICES IS READY TO OCCUPY WITH 2 WAITING ROOMS, CONFERENCE ROOM, 4 OFFICE OR EXAM ROOMS, KITCHEN, 2 RESTROOMS, ELEVATOR, 2 STAIRCASES AND MORE! OUTSTANDING CENTRAL SOMERS POINT LOCATION MINUTES FROM PRIME MAINLAND COMMUNITIES AND SHORE TOWNS!