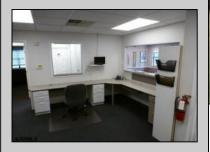

## **COMMENTS**

AVAILABLE IMMEDIATELY IN POINT COMMONS! GREAT 1920 SQ FT 2ND FLOOR LOCATION FOR PROFESSIONAL OR MEDICAL OFFICES IS READY TO OCCUPY WITH 2 WAITING ROOMS, CONFERENCE ROOM, 4 OFFICE OR EXAM ROOMS, KITCHEN, 2 RESTROOMS, ELEVATOR, 2 STAIRCASES AND MORE! OUTSTANDING CENTRAL SOMERS POINT LOCATION MINUTES FROM PRIME MAINLAND COMMUNITIES AND SHORE TOWNS!