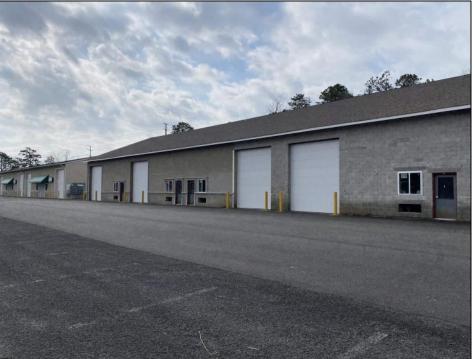

## **COMMENTS**

FERNWOOD COMMERCIAL PARK - BUILDING #3: ONLY 2 UNITS LEFT! Estimated delivery on June 1, 2025. The proposed BUILDING #3 at the FERNWOOD COMMERCIAL PARK. This building will be comprised of (8) individual Commercial Condominium Units of 2,100' each. Unlike the first two buildings that were built in block, this building will be built in steel as its main structure. The passage doors, overhead doors, windows, awnings, gutters, offices, floors, hvac, insulation and exterior trim and stucco facade will mirror the first two buildings. All approvals, utilities, and site work are in place. The current prints from buildings #1 and #2 show the actual building sizes, layouts, etc. and are available for Agents to obtain in the Associated Documents.