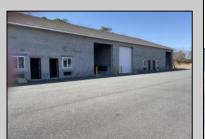

## **COMMENTS**

FERNWOOD COMMERCIAL PARK - BUILDING #3: ONLY 2 UNITS LEFT! Estimated delivery on June 1, 2025. The proposed BUILDING #3 at the FERNWOOD COMMERCIAL PARK. This building will be comprised of (8) individual Commercial Condominium Units of 2,100' each. Unlike the first two buildings that were built in block, this building will be built in steel as its main structure. The passage doors, overhead doors, windows, awnings, gutters, offices, floors, hvac, insulation and exterior trim and stucco facade will mirror the first two buildings. All approvals, utilities, and site work are in place. The current prints from buildings #1 and #2 show the actual building sizes, layouts, etc. and are available for Agents to obtain in the Associated Documents.