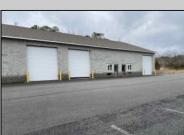

## COMMENTS

FERNWOOD COMMERCIAL PARK - BUILDING #3: ONLY 2 UNITS LEFT! Estimated delivery on June 1, 2025. The proposed BUILDING #3 at the FERNWOOD COMMERCIAL PARK. This building will be comprised of (8) individual Commercial Condominium Units of 2,100' each. Unlike the first two buildings that were built in block, this building will be built in steel as its main structure. The passage doors, overhead doors, windows, awnings, gutters, offices, floors, hvac, insulation and exterior trim and stucco facade will mirror the first two buildings. All approvals, utilities, and site work are in place. The current prints from buildings #1 and #2 show the actual building sizes, layouts, etc. and are available for Agents to obtain in the Associated Documents.