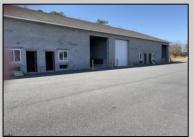

## **COMMENTS**

FERNWOOD COMMERCIAL PARK - BUILDING #3: ONLY 2 UNITS LEFT! Estimated delivery on June 1, 2025. The proposed BUILDING #3 at the FERNWOOD COMMERCIAL PARK. This building will be comprised of (8) individual Commercial Condominium Units of 2,100' each. Unlike the first two buildings that were built in block, this building will be built in steel as its main structure. The passage doors, overhead doors, windows, awnings, gutters, offices, floors, hvac, insulation and exterior trim and stucco facade will mirror the first two buildings. All approvals, utilities, and site work are in place. The current prints from buildings #1 and #2 show the actual building sizes, layouts, etc. and are available for Agents to obtain in the Associated Documents.