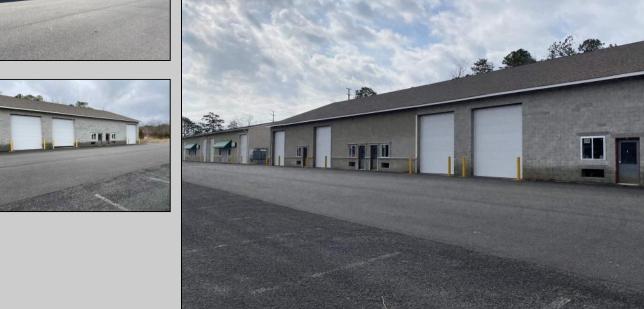

## **COMMENTS**

FERNWOOD COMMERCIAL PARK - BUILDING #3: ONLY 2 UNITS LEFT! Estimated delivery on June 1, 2025. The proposed BUILDING #3 at the FERNWOOD COMMERCIAL PARK. This building will be comprised of (8) individual Commercial Condominium Units of 2,100' each. Unlike the first two buildings that were built in block, this building will be built in steel as its main structure. The passage doors, overhead doors, windows, awnings, gutters, offices, floors, hvac, insulation and exterior trim and stucco facade will mirror the first two buildings. All approvals, utilities, and site work are in place. The current prints from buildings #1 and #2 show the actual building sizes, layouts, etc. and are available for Agents to obtain in the Associated Documents.