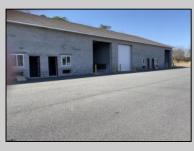

## COMMENTS

FERNWOOD COMMERCIAL PARK - BUILDING #3: ONLY 2 UNITS LEFT! Estimated delivery on June 1, 2025. The proposed BUILDING #3 at the FERNWOOD COMMERCIAL PARK. This building will be comprised of (8) individual Commercial Condominium Units of 2,100' each. Unlike the first two buildings that were built in block, this building will be built in steel as its main structure. The passage doors, overhead doors, windows, awnings, gutters, offices, floors, hvac, insulation and exterior trim and stucco facade will mirror the first two buildings. All approvals, utilities, and site work are in place. The current prints from buildings #1 and #2 show the actual building sizes, layouts, etc. and are available for Agents to obtain in the Associated Documents.