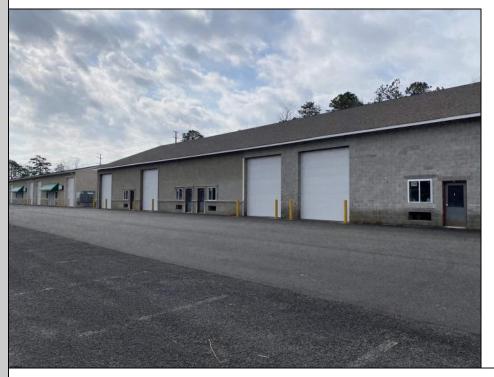

## COMMENTS

FERNWOOD COMMERCIAL PARK - BUILDING #3: ONLY 2 UNITS LEFT! Estimated delivery on June 1, 2025. The proposed BUILDING #3 at the FERNWOOD COMMERCIAL PARK. This building will be comprised of (8) individual Commercial Condominium Units of 2,100' each. Unlike the first two buildings that were built in block, this building will be built in steel as its main structure. The passage doors, overhead doors, windows, awnings, gutters, offices, floors, hvac, insulation and exterior trim and stucco facade will mirror the first two buildings. All approvals, utilities, and site work are in place. The current prints from buildings #1 and #2 show the actual building sizes, layouts, etc. and are available for Agents to obtain in the Associated Documents.