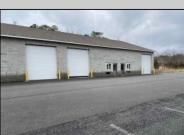

## COMMENTS

FERNWOOD COMMERCIAL PARK - BUILDING #3: ONLY 2 UNITS LEFT! Estimated delivery on June 1, 2025. The proposed BUILDING #3 at the FERNWOOD COMMERCIAL PARK. This building will be comprised of (8) individual Commercial Condominium Units of 2,100' each. Unlike the first two buildings that were built in block, this building will be built in steel as its main structure. The passage doors, overhead doors, windows, awnings, gutters, offices, floors, hvac, insulation and exterior trim and stucco facade will mirror the first two buildings. All approvals, utilities, and site work are in place. The current prints from buildings #1 and #2 show the actual building sizes, layouts, etc. and are available for Agents to obtain in the Associated Documents.