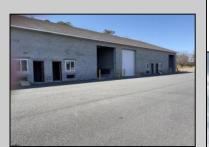

## **COMMENTS**

FERNWOOD COMMERCIAL PARK - BUILDING #3: ONLY 2 UNITS LEFT! Estimated delivery on June 1, 2025. The proposed BUILDING #3 at the FERNWOOD COMMERCIAL PARK. This building will be comprised of (8) individual Commercial Condominium Units of 2,100' each. Unlike the first two buildings that were built in block, this building will be built in steel as its main structure. The passage doors, overhead doors, windows, awnings, gutters, offices, floors, hvac, insulation and exterior trim and stucco facade will mirror the first two buildings. All approvals, utilities, and site work are in place. The current prints from buildings #1 and #2 show the actual building sizes, layouts, etc. and are available for Agents to obtain in the Associated Documents.