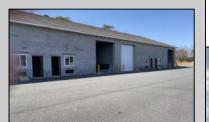

## **COMMENTS**

FERNWOOD COMMERCIAL PARK - BUILDING #3: ONLY 2 UNITS LEFT! Estimated delivery on June 1, 2025. The proposed BUILDING #3 at the FERNWOOD COMMERCIAL PARK. This building will be comprised of (8) individual Commercial Condominium Units of 2,100' each. Unlike the first two buildings that were built in block, this building will be built in steel as its main structure. The passage doors, overhead doors, windows, awnings, gutters, offices, floors, hvac, insulation and exterior trim and stucco facade will mirror the first two buildings. All approvals, utilities, and site work are in place. The current prints from buildings #1 and #2 show the actual building sizes, layouts, etc. and are available for Agents to obtain in the Associated Documents.